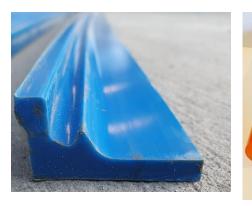

install on site











## SCREENING ACCESSORIES



- ✓ Fixing rails
- ✓ Side Liners
- ✓ Rubber Capping
- ✓ Poly Capping
- ✓ Poly Skirtings
- ✓ Rubber Skirtings
- ✓ Rubber Socks/Bellows
- ✓ Spray Nozzles
- ✓ Clamp Bars plain and Poly Coated
- ✓ Springs
- ✓ Hold Down Bar
- ✓ Decloggers De-blinding/Anti Blinding
- ✓ Pin and Plugs
- ✓ Middle fixing bar
- ✓ Wedges and Cleats
- ✓ Tension rails
- ✓ Clamp Bars Plain and Poly Coated
- ✓ Bolt head protector
- ✓ Spray Nozzles
- ✓ Damping springs
- ✓ Deck Conversion Options





### SCREENING ACCESSORIES - SIDE TENSIONED CLAMP BARS - PLAIN - POLY COATED - RUBBER LINED





## SCREENING ACCESSORIES - SCREEN PANEL PINS - SPARY NOZZLES - ADAPTOR RAILS





## SCREENINGACCESSORIES





## SCREENING ACCESSORIES - POLY CAPPING - RUBBER CAPPING



















## SCREENING ACCESSORIES



#### POLY - RUBBER SKIRTING - COMPOSITE PU AND RUBBER DUAL SKIRTBOARD



#### POLY SHEETING - PLAIN INDICATION LAYER - COMPOSITE RESIN BACKED



## DECLOGGERS/ANTI-BLINDING





## **DECLOGGERS/ANTI-BLINDING**

#### Benefits

- ✓ Anti-Clogging properties
- ✓ Self-Cleaning properties
- ✓ Larger screening area
- ✓ Longer service life
- ✓ High Efficiency
- Highly resistant to abrasion, wear and tear
- ✓ Resistant to corrosion
- ✓ Shorter cleaning down-times

#### Wide range of applications

- ✓ Aggregate Processing
- ✓ Mining Applications
- ✓ Cement Manufacturing
- ✓ Grading

The components mentioned below form a set when assembled and are placed on the steel mesh screen.

#### Item Code Item Description

- DC-FR Fixed Rod (Retainer)
- DC-MR Mobile Rod (T