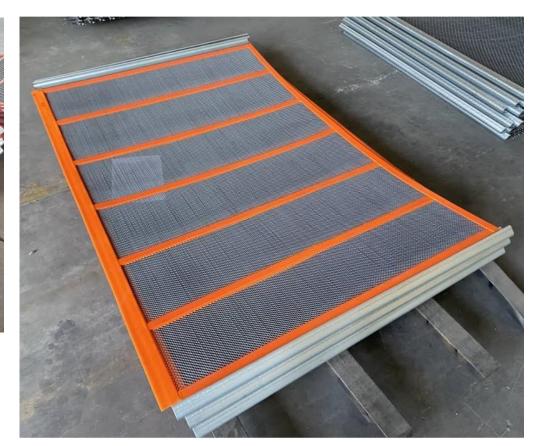

#### STEP FLOW POLY PANEL

|              | a andandana     | HI-HH-HHH           | the late late        |    |
|--------------|-----------------|---------------------|----------------------|----|
|              |                 | andra andre andrese | THE FEED THE D       |    |
|              |                 | AND DECIDENTS       |                      |    |
| State State  |                 |                     |                      |    |
|              |                 |                     | inter inter inter-   |    |
|              | contened toese  | Sand Soud Sound     | tana tana tana -     |    |
| 200 200 2000 | See. 600 60000  | 222 2222 2222       | lana lana lana.      |    |
| 100 200 2000 | 2001 2001 20000 |                     | Andrea Malara Malara | 11 |