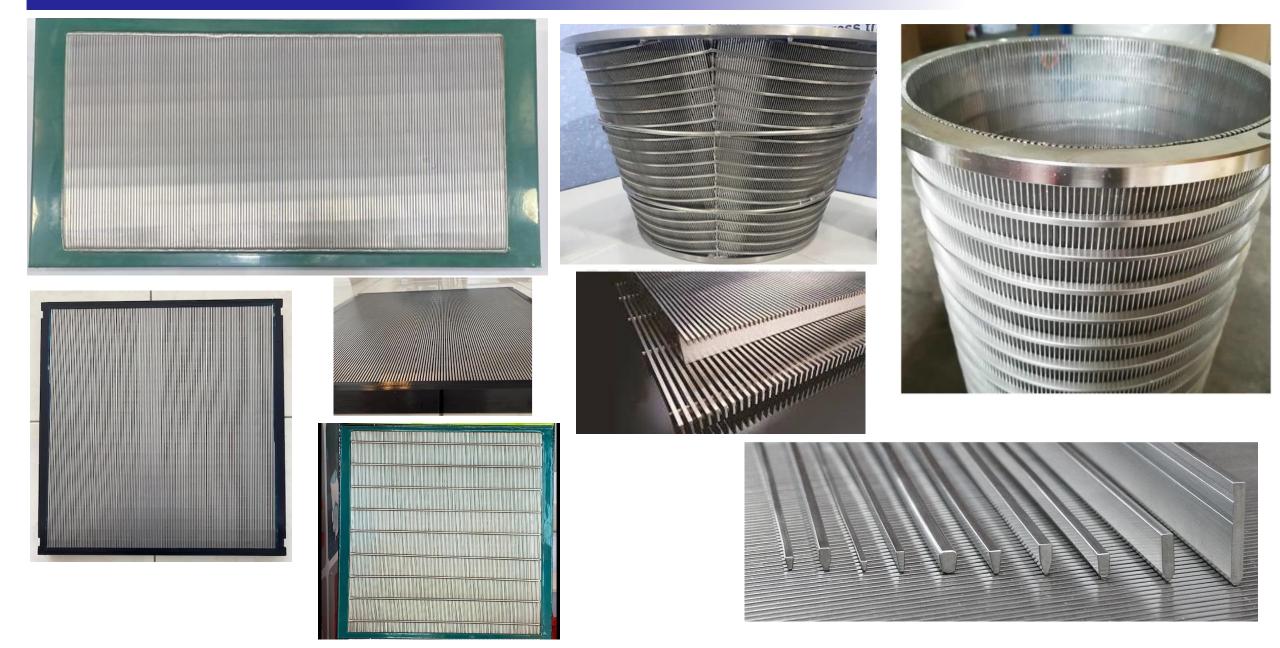

## WEDGE WIRE - PANELS – BASKETS - INTERTANK SCREENS

#### SS FINE MESH SCREEN WITH REINFORCED BACKING

#### **PU WIRE MESH SCREENS**