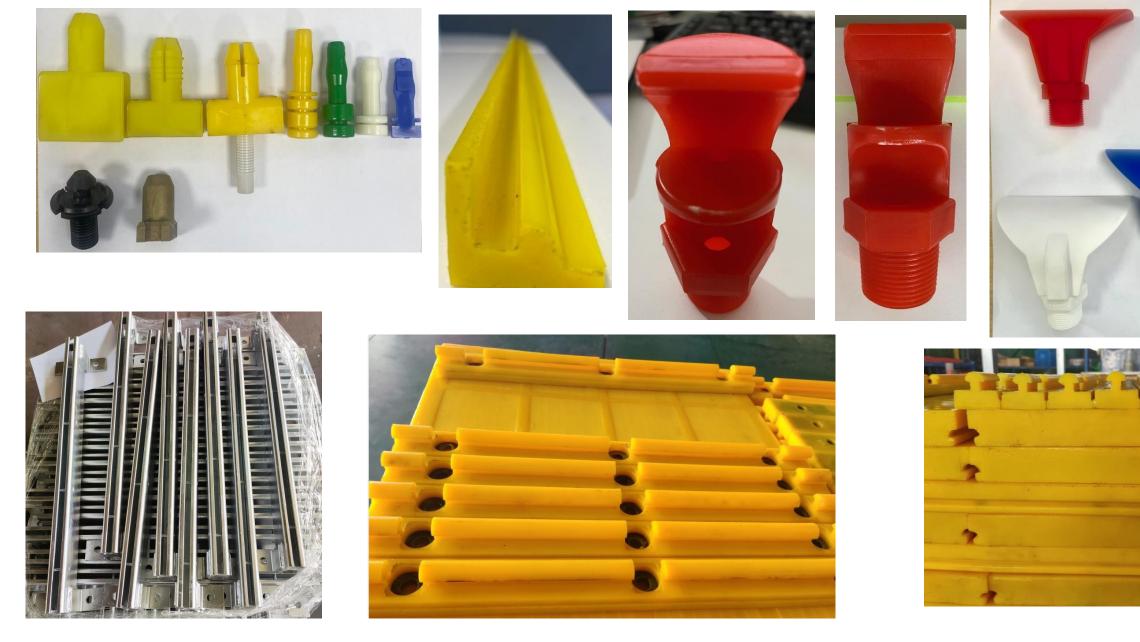

## SCREENING ACCESSORIES

- ✓ Fixing rails
- ✓ Side Liners
- ✓ Rubber Capping
- ✓ Poly Capping
- ✓ Poly Skirtings
- ✓ Rubber Skirtings
- ✓ Rubber Socks/Bellows
- ✓ Spray Nozzles
- ✓ Clamp Bars plain and Poly Coated
- ✓ Springs
- ✓ Hold Down Bar
- ✓ Decloggers De-blinding/Anti Blinding
- ✓ Pin and Plugs
- ✓ Middle fixing bar
- ✓ Wedges and Cleats
- ✓ Tension rails
- ✓ Clamp Bars Plain and Poly Coated
- ✓ Bolt head protector
- ✓ Spray Nozzles
- ✓ Damping springs
- ✓ Deck Conversion Options

## SCREENING ACCESSORIES - SCREEN PANEL PINS - SPARY NOZZLES - ADAPTOR RAILS

## DECLOGGERS/ANTI-BLINDING

## **DECLOGGERS/ANTI-BLINDING**

#### Item Code Item Description

- DC-FR Fixed Rod (Retainer)
- DC-MR Mobile Rod (Tree Branch)
- DC-SA Separator Arm
- **DC-HS** Hammer Sleeve (Available in Light and heavy Duty)
- **DC-PP** Poly Pins

\*\*\* We can offer any colour combinations as per your requirement. These components fix together with pins and configured to cover part or all of your screen box. They sit on top individual screens or alternatively cover the entire area. In addition, different separators widths are available with various fixing places.