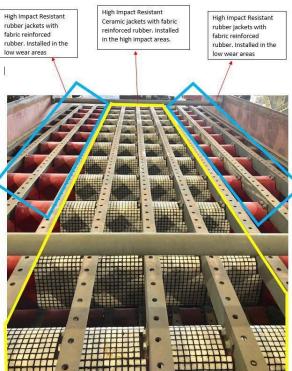

## **IMPACT AND WEAR RESISTANT - COMPOSITE CERAMIC, POLY & RUBBER JACKETS/WRAPS**

## The Advantages:

- ✓ Further increase the service life
- ✓ It will be very cost effective
- $\checkmark\,$  Easy and simple changeout
- ✓ Fast Changeover Less than 2- 3mins on each wrap
- ✓ Option to change only the worn-out wraps (Partial change out possible)
- $\checkmark\,$  The wraps can be stocked and pulled out of the shelf

#### ✓ Long shelf life

- $\checkmark\,$  Customised designs for high wear and low wear areas
- $\checkmark$  Single person operation
- ✓ No Skilled labour required
- ✓ The wraps can be changed in-situ
- $\checkmark\,$  Single tool required to install on site