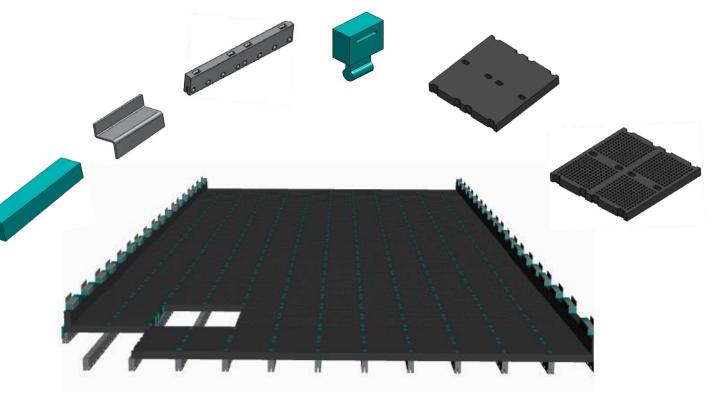

## SCREENING ACCESSORIES

- ✓ Fixing rails
- ✓ Side Liners
- ✓ Rubber Capping
- ✓ Poly Capping
- ✓ Poly Skirtings
- ✓ Rubber Skirtings
- ✓ Rubber Socks/Bellows
- ✓ Spray Nozzles
- ✓ Clamp Bars plain and Poly Coated
- ✓ Springs
- ✓ Hold Down Bar
- ✓ Decloggers De-blinding/Anti Blinding
- ✓ Pin and Plugs
- ✓ Middle fixing bar
- ✓ Wedges and Cleats
- ✓ Tension rails
- ✓ Clamp Bars Plain and Poly Coated
- ✓ Bolt head protector
- ✓ Spray Nozzles
- ✓ Damping springs
- ✓ Deck Conversion Options

### SCREENING ACCESSORIES - SIDE TENSIONED CLAMP BARS - PLAIN - POLY COATED - RUBBER LINED

## SCREENING ACCESSORIES - SCREEN PANEL PINS - SPARY NOZZLES - ADAPTOR RAILS

## SCREENINGACCESSORIES

## SCREENING ACCESSORIES - POLY CAPPING - RUBBER CAPPING

## SCREENING ACCESSORIES