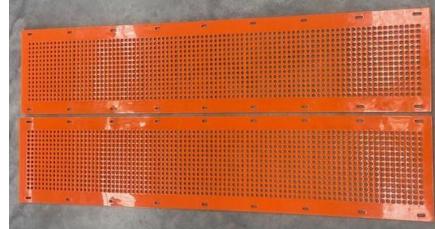

icient of friction. These mats are designed to break or loosen the adhesive bond between the different materials during screening operations. The flexible mat provides flexing & relaxing operation there by aperture elongated and stretch or bend which helps in discharging materials.

Flip flow screening are used in applications with very high moisture content and when the material is sticky and is difficult to screen.

#### FLIP-FLOW SCREENS BIVITEC AND SPALEK DECKS - BLANKS, VARIOUS APERTURES (INLINE, STAGGERED), CLAMP DOWN

- ✓ Made from Premium Quality raw materials
- ✓ Superior physical properties
- ✓ Optimum wear life
- ✓ Good chemical resistance





 $\checkmark$  Increased screening efficiency for sticky and high

✓ Customized design, sizes & apertures

moisture content materials.







#### **RUBBER PANELS LS**



#### **IMPACT PANELS – RUBBER - POLY - COMPOSITE**



## WEDGE WIRE - PANELS – BASKETS - INTERTANK SCREENS







#### **CROSS TENSION POLY SCREENS - VARIOUS SIZES AND APERTURES**







#### SS FINE MESH SCREEN WITH REINFORCED BACKING

#### **PU WIRE MESH SCREENS**







#### **CROSS TENSION PUNCHED RUBBER MATS**





#### POLY RIPPLE SCREENS











## **IMPACT AND WEAR RESISTANT - COMPOSITE CERAMIC, POLY & RUBBER JACKETS/WRAPS**



## The Advantages:

- ✓ Further increase the service life
- ✓ It will be very cost effective
- $\checkmark\,$  Easy and simple changeout
- ✓ Fast Changeover Less than 2- 3mins on each wrap
- ✓ Option to change only the worn-out wraps (Partial change out possible)
- $\checkmark\,$  The wraps can be stocked and pulled out