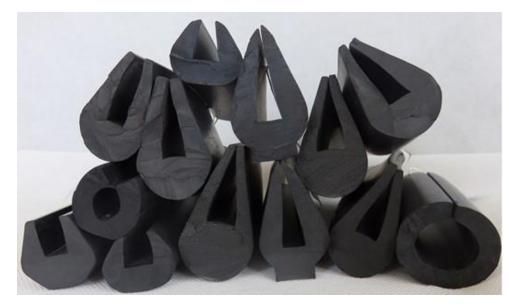

## DECLOGGERS/ANTI-BLINDING

## **DECLOGGERS/ANTI-BLINDING**

#### Benefits

- ✓ Anti-Clogging properties
- ✓ Self-Cleaning properties
- ✓ Larger screening area
- ✓ Longer service life
- ✓ High Efficiency
- Highly resistant to abrasion, wear and tear
- ✓ Resistant to corrosion
- ✓ Shorter cleaning down-times

#### Wide range of applications

- ✓ Aggregate Processing
- ✓ Mining Applications
- ✓ Cement Manufacturing
- ✓ Grading

The components mentioned below form a set when assembled and are placed on the steel mesh screen.

#### Item Code Item Description

- DC-FR Fixed Rod (Retainer)
- DC-MR Mobile Rod (Tree Branch)
- DC-SA Separator Arm
- **DC-HS** Hammer Sleeve (Available in Light and heavy Duty)
- **DC-PP** Poly Pins

\*\*\* We can offer any colour combinations as per your requirement. These components fix together with pins and configured to cover part or all of your screen box. They sit on top individual screens or alternatively cover the entire area. In addition, different separators widths are available with various fixing places.