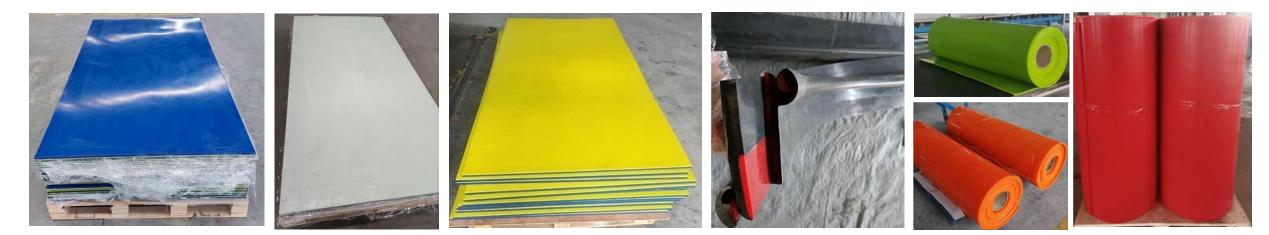

#### POLY - RUBBER SKIRTING - COMPOSITE PU AND RUBBER DUAL SKIRTBOARD

#### POLY SHEETING - PLAIN INDICATION LAYER - COMPOSITE RESIN BACKED