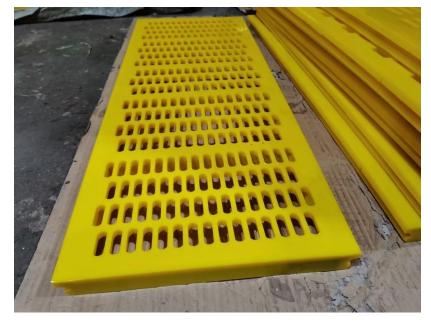

NEL

|              | a andandana     | HI-HH-HHH           | the late late        |    |
|--------------|-----------------|---------------------|----------------------|----|
|              |                 | andra andre andrese | THE FEED THE D       |    |
|              |                 | AND DECIDENTS       |                      |    |
| State State  |                 |                     |                      |    |
|              |                 |                     | inter inter inter-   |    |
|              | contened toese  | Sand Soud Sound     | tana tana tana -     |    |
| 200 200 2000 | See. 600 60000  | 222 2222 2222       | lana lana lana.      |    |
| 100 200 2000 | 2001 2001 20000 |                     | Andrea Malara Malara | 11 |



#### **CDE SCREEN PANEL**











#### DERRICK FINE SCREEN - COARSE SCREEN - PRIMARY SCREEN





## SCREENING SOLUTIONS - FLIP-FLOW PANELS (PU)

#### FLIP-FLOW PANELS (PU)

Flip-flow mats are made from an engineering polymer which has extremely low moisture absorption and has a very low co-efficient of friction. These mats are designed to break or loosen the adhesive bond between the different materials during screening operations. The flexible mat provides flexing & relaxing operation there by aperture elongated and stretch or bend which helps in discharging materials.

Flip flow screening are used in applications with very high moisture content and when the material is sticky and is difficult to screen.

#### FLIP-FLOW SCREENS BIVITEC AND SPALEK DECKS - BLANKS, VARIOUS APERTURES (INLINE, STAGGERED), CLAMP DOWN