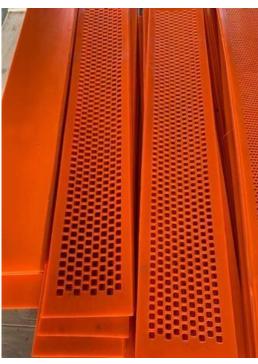

-FLOW PANELS (PU)

Flip-flow mats are made from an engineering polymer which has extremely low moisture absorption and has a very low co-efficient of friction. These mats are designed to break or loosen the adhesive bond between the different materials during screening operations. The flexible mat provides flexing & relaxing operation there by aperture elongated and stretch or bend which helps in discharging materials.

Flip flow screening are used in applications with very high moisture content and when the material is sticky and is difficult to screen.

#### FLIP-FLOW SCREENS BIVITEC AND SPALEK DECKS - BLANKS, VARIOUS APERTURES (INLINE, STAGGERED), CLAMP DOWN

- ✓ Made from Premium Quality raw materials
- ✓ Superior physical properties
- ✓ Optimum wear life
- ✓ Good chemical resistance





 $\checkmark$  Increased screening efficiency for sticky and high

✓ Customized design, sizes & apertures

moisture content materials.







#### **RUBBER PANELS LS**



#### **IMPACT PANELS – RUBBER - POLY - COMPOSITE**



## WEDGE WIRE - PANELS – BASKETS - INTERTANK SCREENS







#### **CROSS TENSION POLY SCREENS - VARIOUS SIZES AND APERTURES**







#### SS FINE MESH SCREEN WITH REINFORCED BACKING

#### **PU WIRE MESH SCREENS**







#### **CROSS TENSION PUNCHED RUBBER MATS**





#### POLY RIPPLE SCREENS











## **IMPACT AND WEAR RESISTANT - COMPOSITE CERAMIC, POLY & RUBBER JACKETS/WRAPS**



## The Advantages:

- ✓ Further increase the service life
- ✓ It will be very cost effective
- $\checkmark\,$  Easy and simple changeout
- ✓ Fast Changeover Less than 2- 3mins on eac