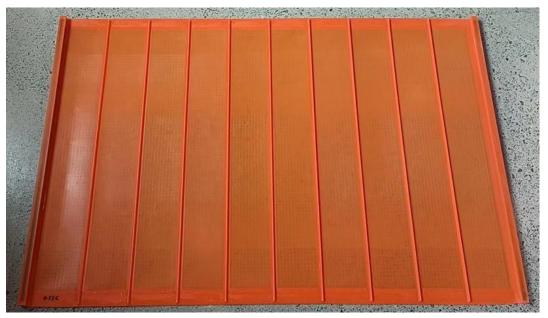

#### STEP FLOW POLY PANEL

|              | a andandana     | HI-HH-HHH           | the late late        |    |
|--------------|-----------------|---------------------|----------------------|----|
|              |                 | andra andre andrese | THE FEED THE D       |    |
|              |                 | AND DECIDENTS       |                      |    |
| State State  |                 |                     |                      |    |
|              |                 |                     | inter inter inter-   |    |
|              | contened toese  | Sand Soud Sound     | tana tana tana -     |    |
| 200 200 2000 | See. 600 60000  | 222 2222 2222       | lana lana lana.      |    |
| 100 200 2000 | 2001 2001 20000 |                     | Andrea Malara Malara | 11 |