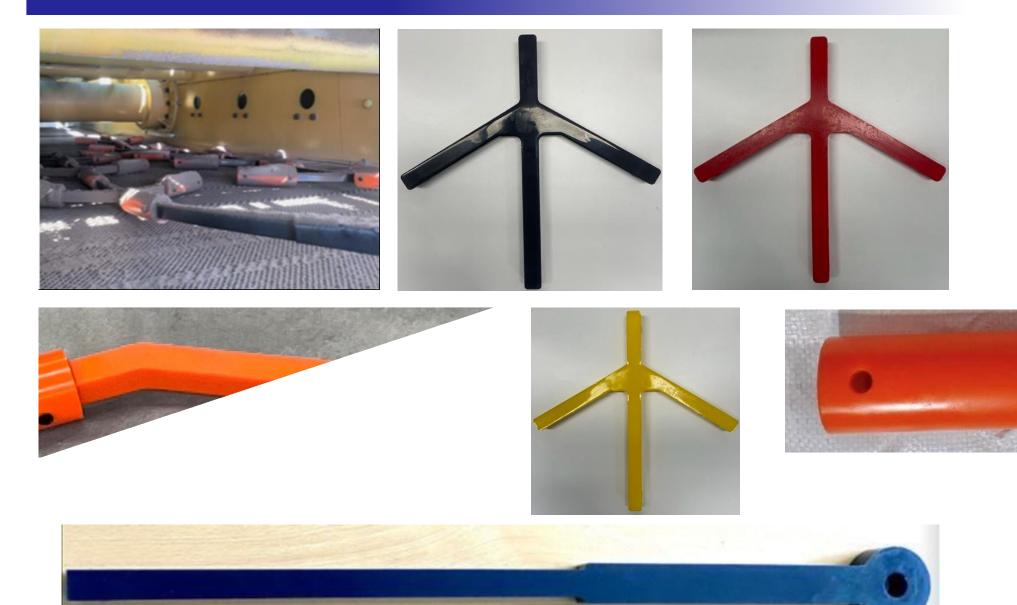

## DECLOGGERS/ANTI-BLINDING

## **DECLOGGERS/ANTI-BLINDING**

#### Benefits

- ✓ Anti-Clogging properties
- ✓ Self-Cleaning properties
- ✓ Larger screening area
- ✓ Longer service life
- ✓ High Efficiency
- Highly resistant to abrasion, wear and tear
- ✓ Resistant to corrosion
- ✓ Shorter cleaning down-times

#### Wide range of applications

- ✓ Aggregate Processing
- ✓ Mining Applications
- ✓ Cement Manufacturing
- ✓ Grading

The components mentioned below form a set when assembled and are placed on the steel mesh screen.

#### Item Code Item Description

- DC-FR Fixed Rod (Retainer)
- DC-MR Mobile Rod (Tree Branch)
- DC-SA Separator Arm
- **DC-HS** Hammer Sleeve (Available in Light and heavy Duty)
- **DC-PP** Poly Pins

\*\*\* We can offer any colour combinations as per your requirement. These components fix together with pins and configured to cover part or all of your screen box. They sit on top individual screens or alternatively cover the entire area. In addition, different separators widths are available with various fixing places.