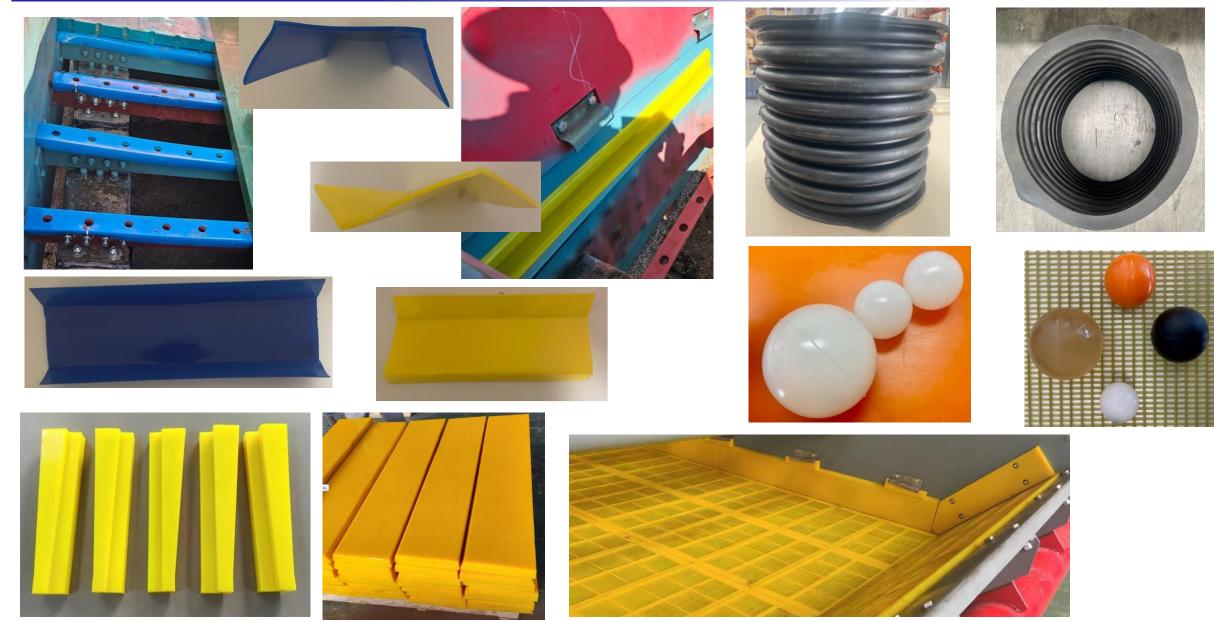

## SCREENING ACCESSORIES

- ✓ Fixing rails
- ✓ Side Liners
- ✓ Rubber Capping
- ✓ Poly Capping
- ✓ Poly Skirtings
- ✓ Rubber Skirtings
- ✓ Rubber Socks/Bellows
- ✓ Spray Nozzles
- ✓ Clamp Bars plain and Poly Coated
- ✓ Springs
- ✓ Hold Down Bar
- ✓ Decloggers De-blinding/Anti Blinding
- ✓ Pin and Plugs
- ✓ Middle fixing bar
- ✓ Wedges and Cleats
- ✓ Tension rails
- ✓ Clamp Bars Plain and Poly Coated
- ✓ Bolt head protector
- ✓ Spray Nozzles
- ✓ Damping springs
- ✓ Deck Conversion Options

### SCREENING ACCESSORIES - SIDE TENSIONED CLAMP BARS - PLAIN - POLY COATED - RUBBER LINED

## SCREENING ACCESSORIES - SCREEN PANEL PINS - SPARY NOZZLES - ADAPTOR RAILS

## SCREENINGACCESSORIES

## SCREENING ACCESSORIES - POLY CAPPING - RUBBER CAPPING

## SCREENING ACCESSORIES

#### POLY - RUBBER SKIRTING - COMPOSITE PU AND RUBBER DUAL SKIRTBOARD