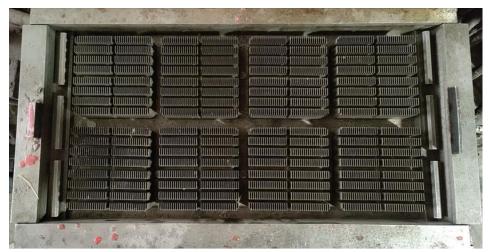

#### STEP FLOW POLY PANEL

|              | a andandana     | HI-HH-HHH           | the late late        |    |
|--------------|-----------------|---------------------|----------------------|----|
|              |                 | andra andre andrese | THE FEED THE D       |    |
|              |                 | AND DECIDENTS       |                      |    |
| State State  |                 |                     |                      |    |
|              |                 |                     | inter inter inter-   |    |
|              | contened toese  | Sand Soud Sound     | tana tana tana -     |    |
| 200 200 2000 | See. 600 60000  | 222 2222 2222       | lana lana lana.      |    |
| 100 200 2000 | 2001 2001 20000 |                     | Andrea Malara Malara | 11 |