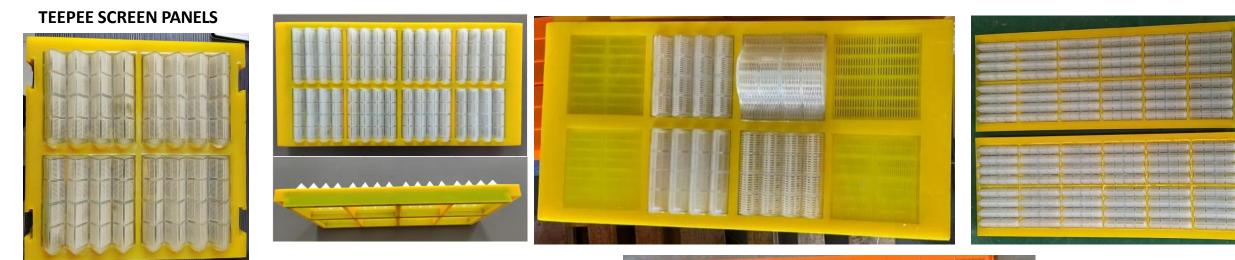

#### STEP FLOW POLY PANEL

|              | a andandana     | HI-HH-HHH           | the late late        |    |
|--------------|-----------------|---------------------|----------------------|----|
|              |                 | andra andre andrese | THE FEED THE D       |    |
|              |                 | AND DECIDENTS       |                      |    |
| State State  |                 |                     |                      |    |
|              |                 |                     | inter inter inter-   |    |
|              | contened toese  | Sand Soud Sound     | tana tana tana -     |    |
| 200 200 2000 | See. 600 60000  | 222 2222 2222       | lana lana lana.      |    |
| 100 200 2000 | 2001 2001 20000 |                     | Andrea Malara Malara | 11 |