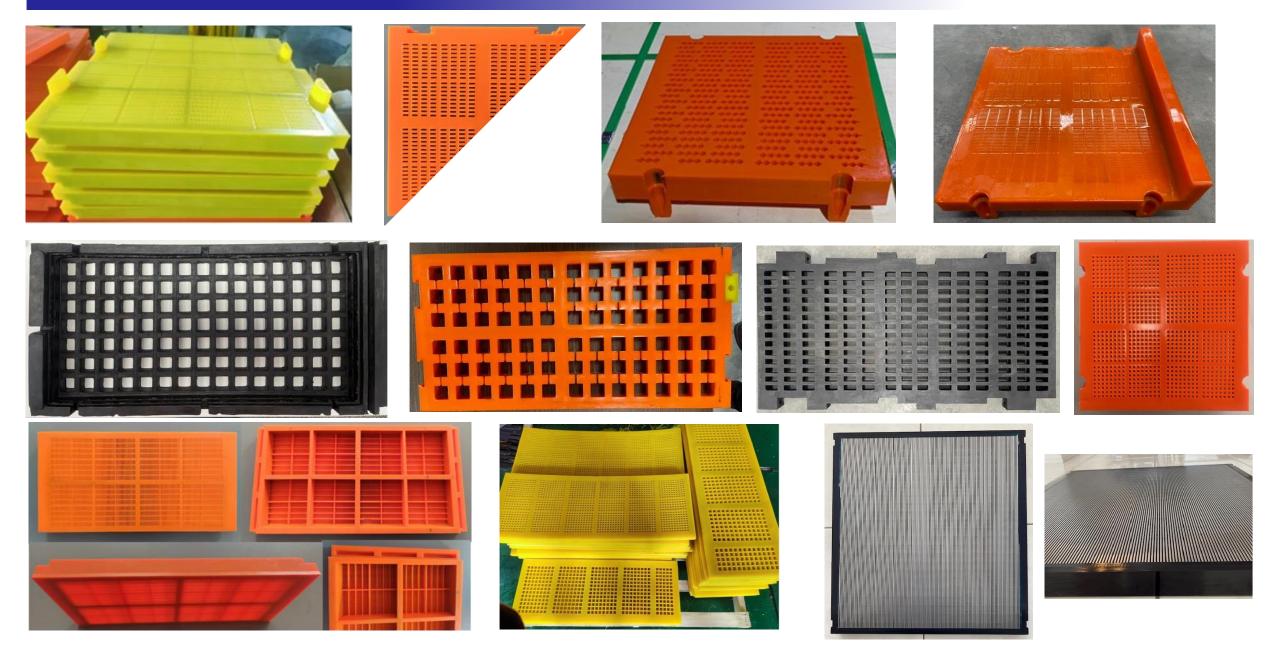

- ✓ Rubber Modular Screen Panels Complete range of panels to suit any Machine/Apertures/Sizes
- ✓ Poly Modular Screen Panels Complete range of panels to suit any Machines/Apertures/Sizes
- ✓ Stainless Steel Screen Panels Complete range of panels to suit any Machines/Apertures/Sizes
- ✓ Derrick Fine Screens Complete range of screen starting from 45 Microns Apertures to suite any size OH
- ✓ Rotex Screens Complete range of panels to suit any Machine/Apertures/Sizes
- ✓ Dewatering Screen Panels Complete range of panels to suit any Machines/Apertures/Sizes
- ✓ CDE Panels for screens and trommels All Apertures/Sizes
- ✓ Step Flow Rubber Panels (Trellstep) All Apertures/Sizes
- ✓ Flip Flow Screens Bivitec and Spalek Decks Blanks, various apertures (inline, staggered), clamp down type
- ✓ Wedge Wire Modular Panels
- ✓ PIPO Poly Modular Panels All Apertures/Sizes

#### **Screening Accessories**

- ✓ Side Liners and Wedges
- ✓ Rubber Capping
- ✓ Poly Capping
- ✓ Poly Skirtings
- ✓ Rubber Skirtings
- ✓ Rubber Socks/Bellows
- ✓ Spray Nozzles
- ✓ Clamp Bars plain and Poly Coated
- ✓ Springs
- ✓ Hold Down Bar
- ✓ Decloggers De-blinding/Anti Blinding Screens

## SCREENING SOLUTIONS Rubber Panels - Poly Panels - CT Rubber & Poly Mats