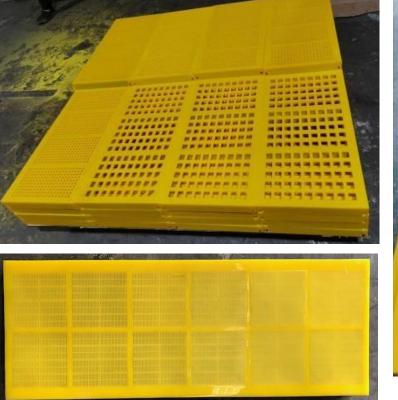

L

|              | a andandana     | HI-HH-HHH           | the late late        |    |
|--------------|-----------------|---------------------|----------------------|----|
|              |                 | andra andre andrese | THE FEED THE D       |    |
|              |                 | AND DECIDENTS       |                      |    |
| State State  |                 |                     |                      |    |
|              |                 |                     | inter inter inter-   |    |
|              | contened toese  | Sand Soud Sound     | tana tana tana -     |    |
| 200 200 2000 | See. 600 60000  | 222 2222 2222       | lana lana lana.      |    |
| 100 200 2000 | 2001 2001 20000 |                     | Andrea Malara Malara | 11 |



#### **CDE SCREEN PANEL**











#### DERRICK FINE SCREEN - COARSE SCREEN - PRIMARY SCREEN





## SCREENING SOLUTIONS - FLIP-FLOW PANELS (PU)

#### FLIP-FLOW PANELS (PU)

Flip-flow mats are made from an engineering polymer which has extremely low moisture absorption and has a very low co-efficient of friction. These mats are designed to break or loosen the adhesive bond between the different materials during screening operations. The flexible mat provides flexing & relaxing operation there by aperture elongated and stretch or bend which helps in discharging materials.

Flip flow screening are used in applications with very high moisture content and when the material is sticky and is difficult to screen.

#### FLIP-FLOW SCREENS BIVITEC AND SPALEK DECKS - BLANKS, VARIOUS APERTURES (INLINE, STAGGERED), CLAMP DOWN

-