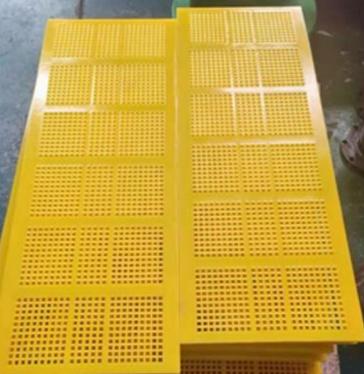

|              | a andandana     | HI-HH-HHH           | the late late        |    |
|--------------|-----------------|---------------------|----------------------|----|
|              |                 | andra andre andrese | THE FEED THE D       |    |
|              |                 | AND DECIDENTS       |                      |    |
| State State  |                 |                     |                      |    |
|              |                 |                     | inter inter inter-   |    |
|              | contened toese  | Sand Soud Sound     | tana tana tana -     |    |
| 200 200 2000 | See. 600 60000  | 222 2222 2222       | lana lana lana.      |    |
| 100 200 2000 | 2001 2001 20000 |                     | Andrea Malara Malara | 11 |



#### **CDE SCREEN PANEL**











#### DERRICK FINE SCREEN - COARSE SCREEN - PRIMARY SCREEN





## SCREENING SOLUTIONS - FLIP-FLOW PANELS (PU)

#### FLIP-FLOW PANELS (PU)

Flip-flow mats are made from an engineering polymer which has extremely low moisture absorption and has a very low co-efficient of friction. These mats are designed to break or loosen the adhesive bond between the different materials during screening operations. The flexible mat provides flexing & relaxing operation there by aperture elongated and stretch or bend which helps in discharging materials.

Flip flow screening are used in applications with very high moisture content and when the material is sticky and is difficult to screen.

#### FLIP-FLOW SCREENS BIVITEC AND SPALEK DECKS - BLANKS, VARIOUS APERTURES (INLINE, STAGGERED), CLAMP DOWN

- ✓