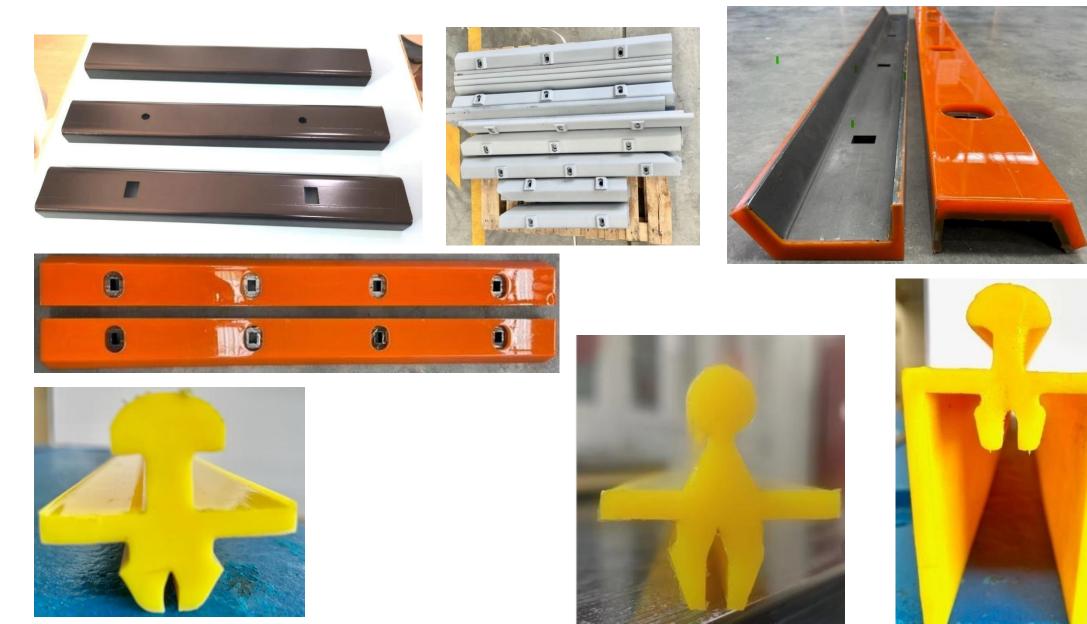

## SCREENING ACCESSORIES

- ✓ Fixing rails
- ✓ Side Liners
- ✓ Rubber Capping
- ✓ Poly Capping
- ✓ Poly Skirtings
- ✓ Rubber Skirtings
- ✓ Rubber Socks/Bellows
- ✓ Spray Nozzles
- ✓ Clamp Bars plain and Poly Coated
- ✓ Springs
- ✓ Hold Down Bar
- ✓ Decloggers De-blinding/Anti Blinding
- ✓ Pin and Plugs
- ✓ Middle fixing bar
- ✓ Wedges and Cleats
- ✓ Tension rails
- ✓ Clamp Bars Plain and Poly Coated
- ✓ Bolt head protector
- ✓ Spray Nozzles
- ✓ Damping springs
- ✓ Deck Conversion Options

### SCREENING ACCESSORIES - SIDE TENSIONED CLAMP BARS - PLAIN - POLY COATED - RUBBER LINED

## SCREENING ACCESSORIES - SCREEN PANEL PINS - SPARY NOZZLES - ADAPTOR RAILS