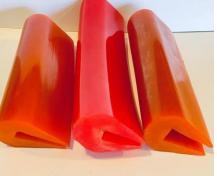

## SCREENING SOLUTIONS - FLIP-FLOW PANELS (PU)

#### FLIP-FLOW PANELS (PU)

Flip-flow mats are made from an engineering polymer which has extremely low moisture absorption and has a very low co-efficient of friction. These mats are designed to break or loosen the adhesive bond between the different materials during screening operations. The flexible mat provides flexing & relaxing operation there by aperture elongated and stretch or bend which helps in discharging materials.