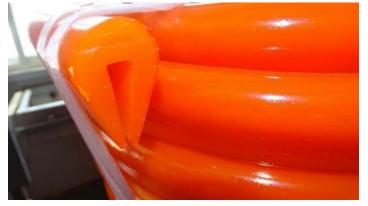

## SCREENING SOLUTIONS - FLIP-FLOW PANELS (PU)

#### FLIP-FLOW PANELS (PU)

Flip-flow mats are made from an engineering polymer which has extremely low moisture absorption and has a very low co-efficient of friction. These mats are designed to break or loosen the adhesive bond between the different materials during screening operations. The flexible mat provides flexing & relaxing operation there by aperture elongated and stretch or bend which helps in discharging materials.