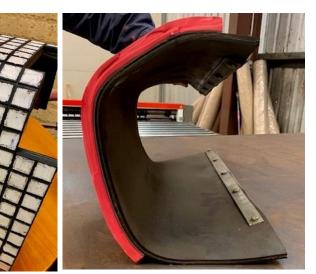

#### STEP FLOW POLY PANEL

|              | a andandana     | HI-HH-HHH           | the late late        |    |
|--------------|-----------------|---------------------|----------------------|----|
|              |                 | andra andre andrese | THE FEED THE D       |    |
|              |                 | AND DECIDENTS       |                      |    |
| State State  |                 |                     |                      |    |
|              |                 |                     | inter inter inter-   |    |
|              | contened toese  | Sand Soud Sound     | tana tana tana -     |    |
| 200 200 2000 | See. 600 60000  | 222 2222 2222       | lana lana lana.      |    |
| 100 200 2000 | 2001 2001 20000 |                     | Andrea Malara Malara | 11 |