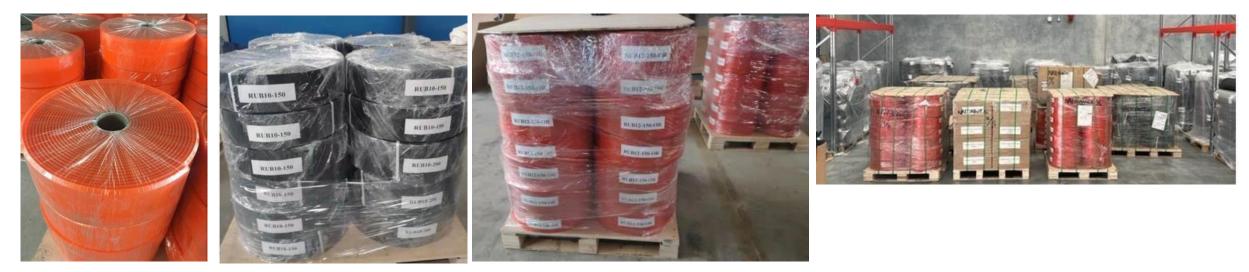

### SCREENING ACCESSORIES - SIDE TENSIONED CLAMP BARS - PLAIN - POLY COATED - RUBBER LINED

## SCREENING ACCESSORIES - SCREEN PANEL PINS - SPARY NOZZLES - ADAPTOR RAILS

## SCREENINGACCESSORIES

## SCREENING ACCESSORIES