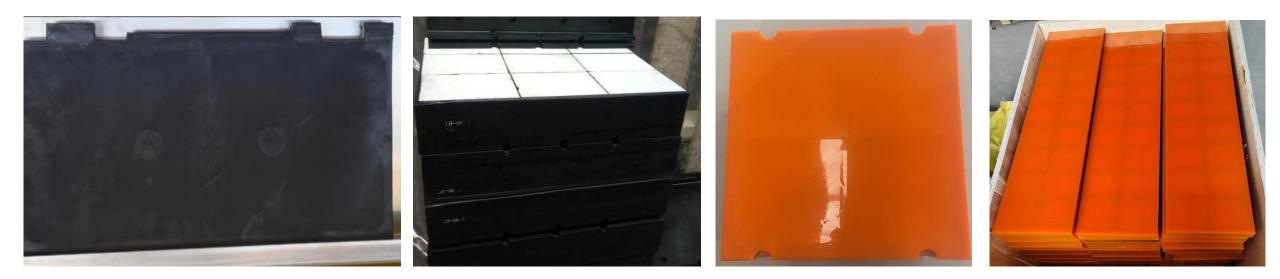

## SCREENING SOLUTIONS - FLIP-FLOW PANELS (PU)

#### FLIP-FLOW PANELS (PU)

Flip-flow mats are made from an engineering polymer which has extremely low moisture absorption and has a very low co-efficient of friction. These mats are designed to break or loosen the adhesive bond between the different materials during screening operations. The flexible mat provides flexing & relaxing operation there by aperture elongated and stretch or bend which helps in discharging materials.

Flip flow screening are used in applications with very high moisture content and when the material is sticky and is difficult to screen.