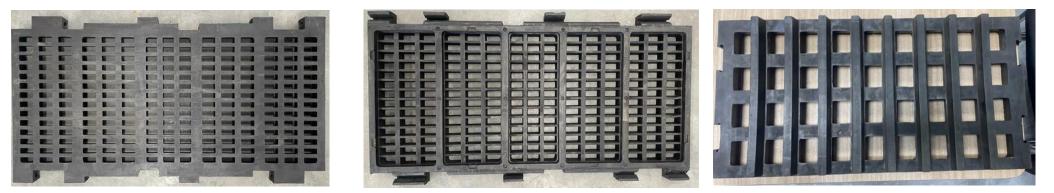

e designed to break or loosen the adhesive bond between the different materials during screening operations. The flexible mat provides flexing & relaxing operation there by aperture elongated and stretch or bend which helps in discharging materials.

Flip flow screening are used in applications with very high moisture content and when the material is sticky and is difficult to screen.

#### FLIP-FLOW SCREENS BIVITEC AND SPALEK DECKS - BLANKS, VARIOUS APERTURES (INLINE, STAGGERED), CLAMP DOWN

- ✓ Made from Premium Quality raw materials
- ✓ Superior physical properties
- ✓ Optimum wear life
- ✓ Good chemical resistance





 $\checkmark$  Increased screening efficiency for sticky and high

✓ Customized design, sizes & apertures

moisture content materials.







#### **RUBBER PANELS LS**



#### **IMPACT PANELS – RUBBER - POLY - COMPOSITE**



## WEDGE WIRE - PANELS – BASKETS - INTERTANK SCREENS







#### **CROSS TENSION POLY SCREENS - VARIOUS SIZES AND APERTURES**







#### SS FINE MESH SCREEN WITH REINFORCED BACKING

#### **PU WIRE MESH SCREENS**







#### **CROSS TENSION PUNCHED RUBBER MATS**





#### POLY RIPPLE SCREENS











## **IMPACT AND WEAR RESISTANT - COMPOSITE CERAMIC, POLY & RUBBER JACKETS/WRAPS**



## The Advantages:

- ✓ Further increase the service life
- ✓ It will be very cost effective
- $\checkmark\,$  Easy and simple changeout
- ✓ Fast Changeover Less than 2- 3mins on each wrap
- ✓ Option to change only the worn-out wraps (Partial change out possible)
- $\checkmark\,$  The wraps can be stocked and pulled out of the shelf

#### ✓ Long shelf l