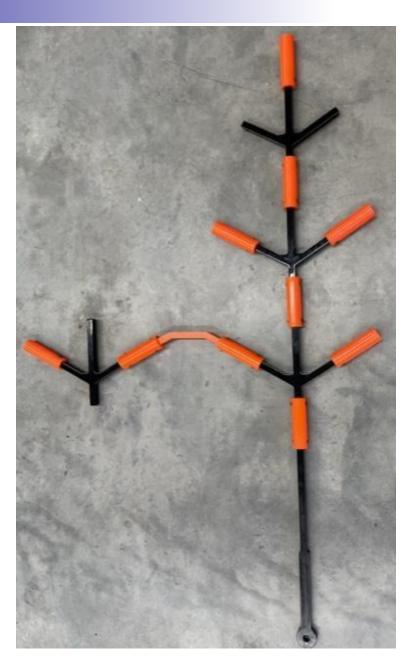

## DECLOGGERS/ANTI-BLINDING

## **DECLOGGERS/ANTI-BLINDING**

#### Benefits

- ✓ Anti-Clogging properties
- ✓ Self-Cleaning properties
- ✓ Larger screening area
- ✓ Longer service life
- ✓ High Efficiency
- Highly resistant to abrasion, wear and tear
- ✓ Resistant to corrosion
- ✓ Shorter cleaning down-times

#### Wide range of applications

- ✓ Aggregate Processing
- ✓ Mining Applications
- ✓ Cement Manufacturing
- ✓ Grading

The components mentioned below form a set when assembled and are placed on the steel mesh screen.

#### Item Code Item Description

- DC-FR Fixed Rod (Retainer)
- DC-MR Mobile Rod (Tree Branch)
- DC-SA Separator Arm
- **DC-HS** Hammer Sleeve (Available in Light and heavy Duty)
- **DC-PP** Poly Pins

\*\*\* We can offer any colour combinations as per your requirement. These components fix together with pins and configured to cover part or all of your screen box. They sit on top individual screens or alternatively cover the entire area. In addition, different separators widths are available with various fixing places.