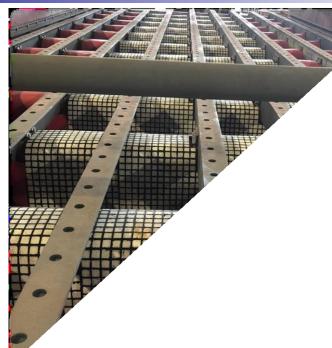

## **IMPACT AND WEAR RESISTANT - COMPOSITE CERAMIC, POLY & RUBBER JACKETS/WRAPS**

## The Advantages:

- ✓ Further increase the service life
- ✓ It will be very cost effective
- $\checkmark\,$  Easy and simple changeout
- ✓ Fast Changeover Less than 2- 3mins on each wrap
- ✓ Option to change only the worn-out wraps (Partial change out possible)
- $\checkmark\,$  The wraps can be stocked and pulled out of the shelf

#### ✓ Long shelf life

- $\checkmark\,$  Customised designs for high wear and low wear areas
- $\checkmark$  Single person operation
- ✓ No Skilled labour required
- ✓ The wraps can be changed in-situ
- $\checkmark\,$  Single tool required to install on site