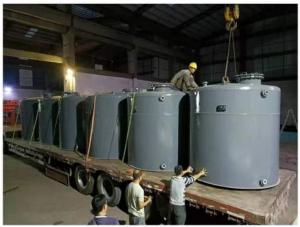

#### Water & Fuel Storage Tanks Fabrication

Storage tanks construction should be performed in accordance with detailed metal frameworks design plan and work execution plan. Work execution plan is the basic technological document in the course of oil tank fabrication.

Following is the process we follow in executing the project:

- Work execution plan
- Welding & other procedures of storage tanks
- Tank bottom assembly
- Assembly and welding of storage tank shell
- Installation of tank roof and pontoon
- Installation of manway plates and fitting pipes
- Quality control and testing

## **Fuel Storage Tanks**

## **?** Vietnam