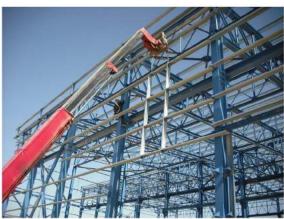

## All type of structural fabrication

Structural steel fabrication is the process of bending, cutting, and modelling steel to form a structure. For structural steel fabrication pieces of steel are put together to make different structures that are usually of predefined sizes and shapes. It is a complex process that requires specialized knowledge, skills, and resources to complete successfully.

We provide services from the stage of draft drawing to commissioning and below are the services offered by us in regard to structural fabrication.

- Ideation, blueprint and shop drawings
- Cutting, bending and drilling
- Engraving and assembly
- Shipping preparation and component finishing
- Site delivery and erection