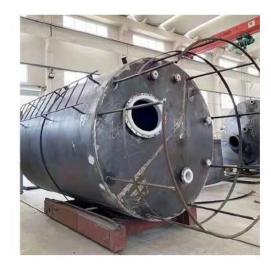

#### Water & Fuel Storage Tanks Fabrication

Storage tanks construction should be performed in accordance with detailed metal frameworks design plan and work execution plan. Work execution plan is the basic technological document in the course of oil tank fabrication.

Following is the process we follow in executing the project:

- Work execution plan
- Welding & other procedures of storage tanks
- Tank bottom assembly
- Assembly and welding of storage tank shell
- Installation of tank roof and pontoon
- Installation of manway plates and fitting pipes
- Quality control and testing

## **Fuel Storage Tanks**

## **?** Vietnam