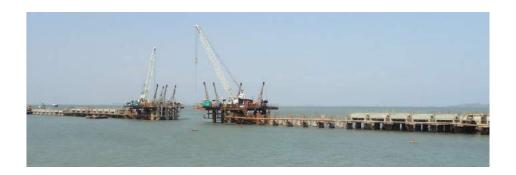

## **Jetty Construction**

Jetty, any of a variety of engineering structures connected with river, harbour, and coastal works designed to influence the current or tide or to protect a harbour or beach from waves (breakwater). ... Entrance jetties are built at bay inlets, at entrances to harbours of the lagoon type, and at the mouths of rivers.

We construct all types of jetties according to the customers' requirements. Our services are including from designing stage to commissioning stage.