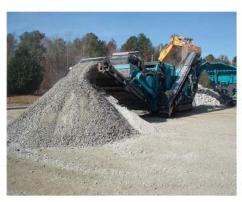

## All type of Crushers fabrication

Crushers are mainly used for crushing stones or mineral ores, recycling construction waste, and producing aggregate. This equipment aims to reduce large solid raw material masses into smaller sizes. They also help to change waste material form so that they can be simply disposed of or recycled. They can also be used for secondary and tertiary crushing to produce the finished product and crushing materials between two parallel solid surfaces.

Different types of crushers we supply

- Jaw Crusher
- Impact crusher
- Gyratory crusher
- Cone crusher
- Stationary hybrid crushers
- Tracked impact crusher
- Roller crusher
- Hammer-mill crusher
- Rod mill crusher
- Ball mill crusher

## Supplied Mobile Crusher

## **P** India