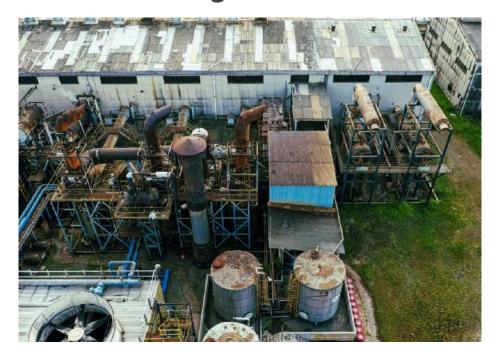

## All type of structural fabrication

Structural steel fabrication is the process of bending, cutting, and modelling steel to form a structure. For structural steel fabrication pieces of steel are put together to make different structures that are usually of predefined sizes and shapes. It is a complex process that requires specialized knowledge, skills, and resources to complete successfully.

We provide services from the stage of draft drawing to commissioning and below are the services offered by us in regard to structural fabrication.

- Ideation, blueprint and shop drawings
- Cutting, bending and drilling
- Engraving and assembly
- Shipping preparation and component finishing
- Site delivery and erection

## **Bio Mass Industrial Boilers**

## **P** Thailand