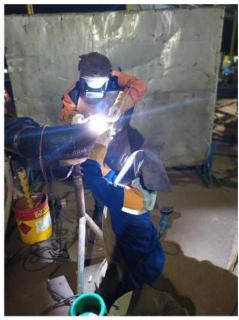

## Water & Gas Pipeline fabrication

We fabricate customised water & gas pipe lines according to customer needs and we offer below service to the customer.

- Steel Grade selection
- Material type analysis
- Necessary fabrication work
- Bending pipes to fit ground contours
- Welding the pipeline segments together
- Coating the pipes
- Testing the strength
- Guiding in installation

## Oil and Gas Pipeline Fabrication