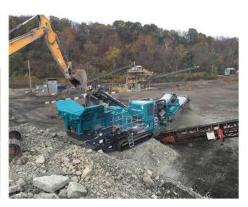

## All type of Crushers fabrication

Crushers are mainly used for crushing stones or mineral ores, recycling construction waste, and producing aggregate. This equipment aims to reduce large solid raw material masses into smaller sizes. They also help to change waste material form so that they can be simply disposed of or recycled. They can also be used for secondary and tertiary crushing to produce the finished product and crushing materials between two parallel solid surfaces.

Different types of crushers we supply

- Jaw Crusher
- Impact crusher
- Gyratory crusher
- Cone crusher
- Stationary hybrid crushers
- Tracked impact crusher
- Roller crusher
- Hammer-mill crusher
- Rod mill crusher
- Ball mill crusher

## Supplied Mobile Crusher