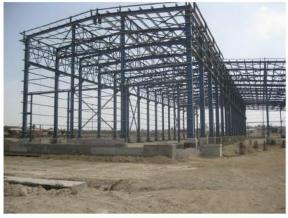

## All type of structural fabrication

Structural steel fabrication is the process of bending, cutting, and modelling steel to form a structure. For structural steel fabrication pieces of steel are put together to make different structures that are usually of predefined sizes and shapes. It is a complex process that requires specialized knowledge, skills, and resources to complete successfully.

We provide services from the stage of draft drawing to commissioning and below are the services offered by us in regard to structural fabrication.

- Ideation, blueprint and shop drawings
- Cutting, bending and drilling
- Engraving and assembly
- Shipping preparation and component finishing
- Site delivery and erection