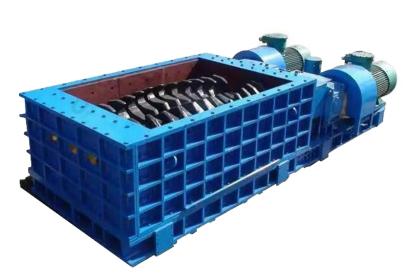

## All type of Crushers fabrication

Crushers are mainly used for crushing stones or mineral ores, recycling construction waste, and producing aggregate. This equipment aims to reduce large solid raw material masses into smaller sizes. They also help to change waste material form so that they can be simply disposed of or recycled. They can also be used for secondary and tertiary crushing to produce the finished product and crushing materials between two parallel solid surfaces.

Different types of crushers we supply

- Jaw Crusher
- Impact crusher
- Gyratory crusher
- Cone crusher
- Stationary hybrid crushers
- Tracked impact crusher
- Roller crusher
- Hammer-mill crusher
- Rod mill crusher
- Ball mill crusher