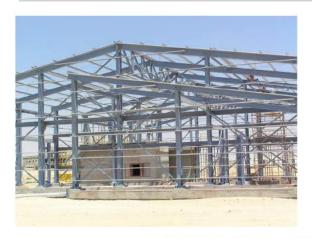

## All type of structural fabrication

Structural steel fabrication is the process of bending, cutting, and modelling steel to form a structure. For structural steel fabrication pieces of steel are put together to make different structures that are usually of predefined sizes and shapes. It is a complex process that requires specialized knowledge, skills, and resources to complete successfully.

We provide services from the stage of draft drawing to commissioning and below are the services offered by us in regard to structural fabrication.

- Ideation, blueprint and shop drawings
- Cutting, bending and drilling
- Engraving and assembly
- Shipping preparation and component finishing
- Site delivery and erection