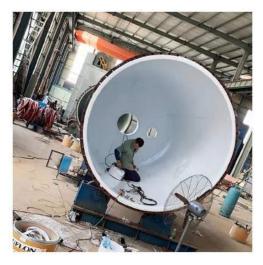

#### Water & Fuel Storage Tanks Fabrication

Storage tanks construction should be performed in accordance with detailed metal frameworks design plan and work execution plan. Work execution plan is the basic technological document in the course of oil tank fabrication.

Following is the process we follow in executing the project:

- Work execution plan
- Welding & other procedures of storage tanks
- Tank bottom assembly
- Assembly and welding of storage tank shell
- Installation of tank roof and pontoon
- Installation of manway plates and fitting pipes
- Quality control and testing

## **Fuel Storage Tanks**

## **?** Vietnam