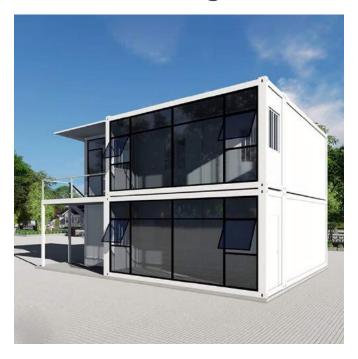

#### **Container House Building**

A shipping container is a steel frame, usually cubical in shape with a suitable strength to support large cargo transits and stowage. A shipping container is a standardized steel box that allows you to ship anything anywhere in the world. The typical dimensions of this container are 20 ft and 40 ft in length, but there are also a number of specialty containers with different dimensions such as - 10 ft, 45 ft, 48 ft and 53 ft.

These containers are generally made of COR-TEN steel, which is basically a weathering steel. The rust texture you might see on the container will give you an impression of the rust we normally see on mild steel. But then, it is not traditional rust. In fact, the external layer of this typical steel creates a protective barrier which ultimately is responsible for protecting the steel underneath.

Most shipping containers come from China. Some are new and some are used. Used containers usually have a life of 10 to 20-years. These are the ones which were earlier used for shipping goods around the world. Though, the wear and tear matters, such used containers are great for simple storage on site. These used and old containers are always sold; hence purchasing them can be a good deal! On the other hand, new containers can be best used for housing or retail purposes.