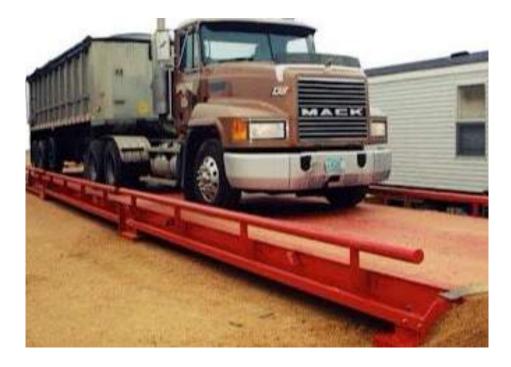

#### Weigh Bridges

Weighbridges scales are mounted on a concrete surface and have an electronic or digital monitoring component that displays the weight of an entire vehicle.

They are used largely for weighing trucks and rail containers, weighbridges are reliable, accurate, and a safe way of weighing bulk goods. Weighbridges are crucial to manufacturing industries as they enhance efficiency. They are used to measure the weight of an incoming or outgoing vehicle (loaded or otherwise) to provide stocking data.

Benefits of placing a Weigh Bridges

- Ascertain accurate pricing.
- Safety & Overloading
- Compliance
- Security
- Input cost and Improved vehicle management
- Leoscale