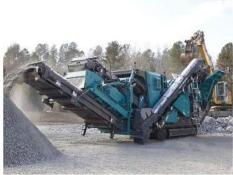

## All type of Crushers fabrication

Crushers are mainly used for crushing stones or mineral ores, recycling construction waste, and producing aggregate. This equipment aims to reduce large solid raw material masses into smaller sizes. They also help to change waste material form so that they can be simply disposed of or recycled. They can also be used for secondary and tertiary crushing to produce the finished product and crushing materials between two parallel solid surfaces.

Different types of crushers we supply

- Jaw Crusher
- Impact crusher
- Gyratory crusher
- Cone crusher
- Stationary hybrid crushers
- Tracked impact crusher
- Roller crusher
- Hammer-mill crusher
- Rod mill crusher
- Ball mill crusher

## Supplied Mobile Crusher