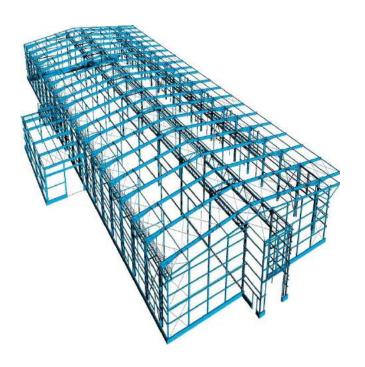

## All type of structural fabrication

Structural steel fabrication is the process of bending, cutting, and modelling steel to form a structure. For structural steel fabrication pieces of steel are put together to make different structures that are usually of predefined sizes and shapes. It is a complex process that requires specialized knowledge, skills, and resources to complete successfully.

We provide services from the stage of draft drawing to commissioning and below are the services offered by us in regard to structural fabrication.

- Ideation, blueprint and shop drawings
- Cutting, bending and drilling
- Engraving and assembly
- Shipping preparation and component finishing
- Site delivery and erection