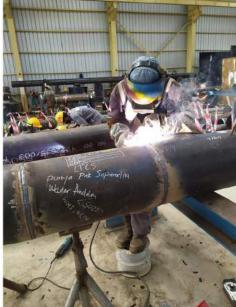

## Water & Gas Pipeline fabrication

We fabricate customised water & gas pipe lines according to customer needs and we offer below service to the customer.

- Steel Grade selection
- Material type analysis
- Necessary fabrication work
- Bending pipes to fit ground contours
- Welding the pipeline segments together
- Coating the pipes
- Testing the strength
- Guiding in installation